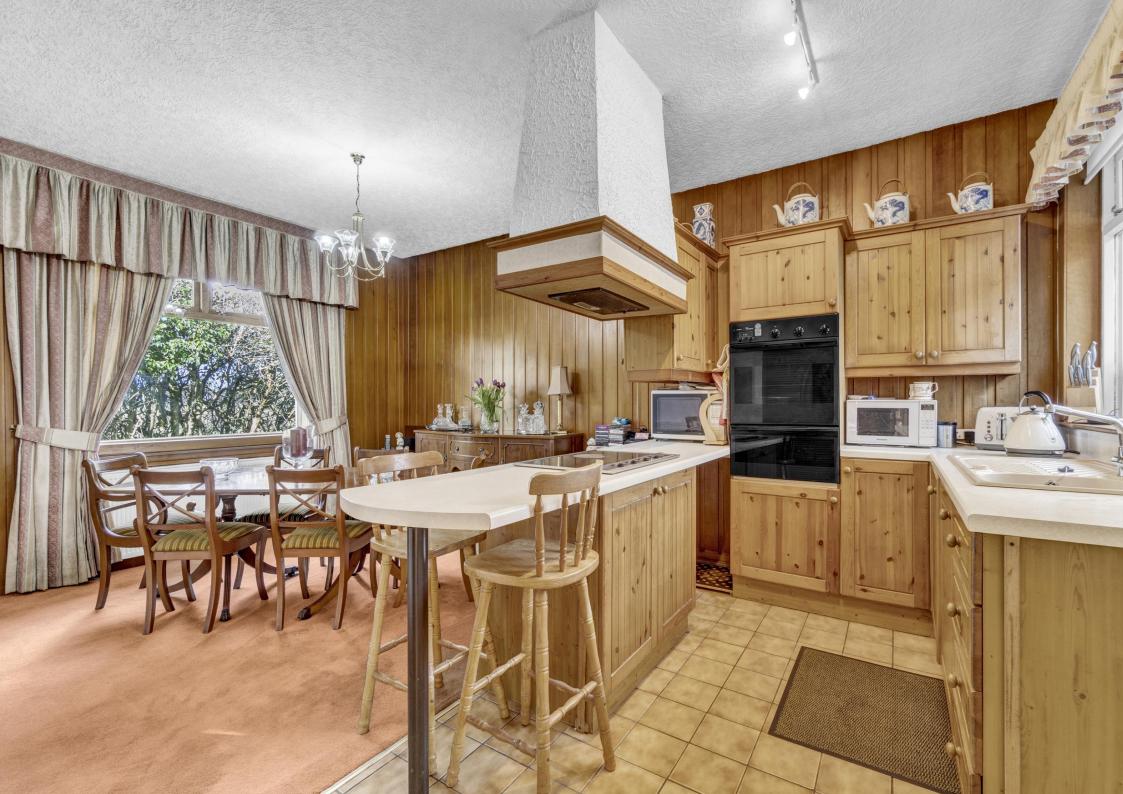

# Broomberry Cottage, Broomberry, Ayr, KA6 6BN

Donald Ross Residential are delighted to offer to the market Broomberry Cottage, an extensive three bedroom detached bungalow conveniently formed all on the level with conservatory, garage and pleasant garden grounds located in an idyllic country location on the southern fringes of Ayr.

- Entrance Vestibule & Hall
- Lounge with open fireplace
- Family room/4th Bedroom
- Dining Kitchen & Utility room
- Conservatory
- Three Double Bedrooms
- Bathroom & Shower room
- Garage & extensive parking area
- Garden grounds
- Large country cottage on the southern fringes of Ayr