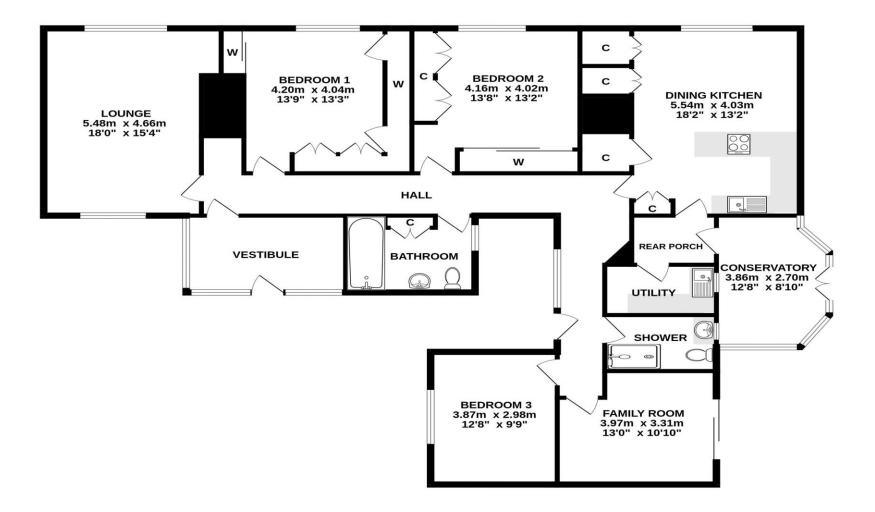

- Entrance Vestibule & Hall
- Lounge with open fireplace
- Family room/4th Bedroom
- Dining Kitchen & Utility room
- Conservatory
- Three Double Bedrooms
- Bathroom & Shower room
- Garage & extensive parking area
- Garden grounds
- Large country cottage on the southern fringes of Ayr

#### ALL MEASUREMENTS TAKEN AT WIDEST POINT.

Whilst every attempt has been made to ensure the accuracy of the floorplan contained here, measurements of doors, windows, rooms and any other items are approximate and no responsibility is taken for any error, omission or mis-statement. This plan is for illustrative purposes only and should be used as such by any prospective purchaser. The services, systems and appliances shown have not been tested and no guarantee as to their operability or efficiency can be given. Made with Metropix ©2024 Donald Ross Residential, unlike most estate agents who are part of a franchise group or PLC, are privately owned and completely independent. Independence allows us to offer our clients a genuinely personal service geared solely towards the very best advice and assistance when selling your home. Donald Ross Residential was formed in 1985 and is one of Ayrshire's longest established estate agents. With a highly qualified and experienced team, Donald Ross Residential is the Estate Agent of choice when you are considering buying or selling your home. Donald Ross Residential is proud to be members of The Property Ombudsman for Estate Agents. We have done everything possible to ensure that the details included in this property schedule were correct at the time of going to print. Donald Ross will not be held liable for errors or omissions in this property schedule. We recommend that all home buyers view the home report before committing to purchase a property. ©2009 Donald Ross. All rights reserved.